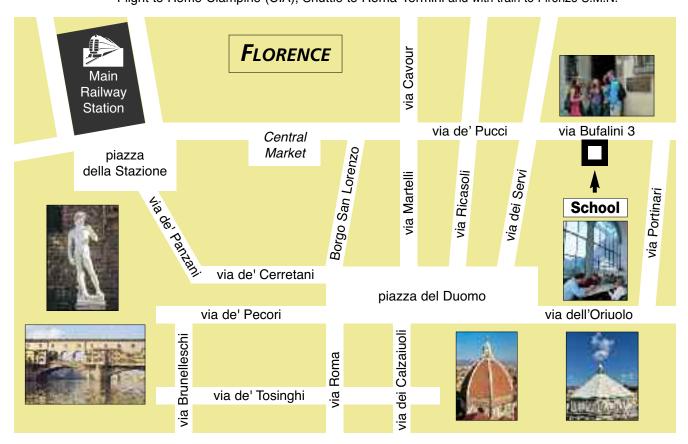

#### NEW ADDRESS of Scuola Leonardo da Vinci ® - Central Marketing Office, Florence:

via Bufalini 3, IT-50122 FLORENCE - Italy +39-055-290305 • info@scuolaleonardo.com • Whatsapp +39-370-3340201