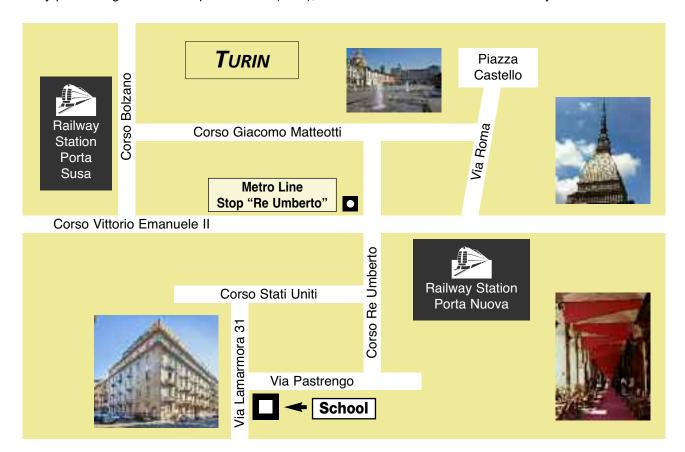

nearest underground stop (Re Umberto) is just 700 meters away. Just a few steps from the school we can find the Polytechnic of Turin University and the IED Design Academy.

- 6 classrooms (max 12 students)
- · Internet Point, free time
- · Free WiFi at school and in all shared apartment accommodations
- · Coffee Corner

#### QUALITY AND RECOGNITIONS

- · ASILS, AIL and Eduitalia member
- · Accredited by CSN, Sweden
- · Accredited by Bildungsurlaub, Germany

#### How to get to Turin

- by car: Motorway, connecting Turin with Milan, Venice, Trieste and France (Mont Blanc Tunnel, Fréjus Tunnel).
- by train: Train from Milan/Rome/Florence/Venice/France to Torino 'Porta Nuova' Railway Station.
- by plane: Flight to Turin Airport-Caselle (TRN), Shuttle to Torino 'Porta Nuova' Railway Station.









## **ADDRESSES OF THE SCHOOL CENTERS (1/3)**

*N.B.*: • The country code for Italy is «39».

- 'Land phone numbers': The country code must always be followed by the «**0**» before the area code.
- 'Mobile phone numbers': After the country code there will never be the **«0»** before the number.

| Scuola Leonardo da Vi   | Scuola Leonardo da Vinci® - Central Marketing Office, Florence - Certified by SQS-IQNET <iso 9001:2015=""></iso>                                                                                                                                                                                                                         |                |  |  |
|-------------------------|---------------------------------------------------------------------------------------