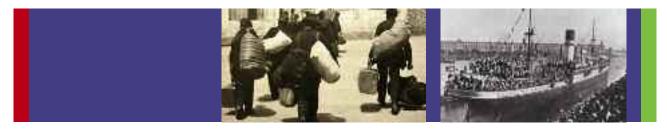

#### **COURSE PRICES 2023** (1)

(official prices in Euro per person; net prices for agencies as specified)

**GROSS** 

INTENSIVE ITALIAN LANGUAGE COURSE

| Duration                               | Course<br>No. | Number of lessons | Participants min. max. | Euro * |
|----------------------------------------|---------------|-------------------|------------------------|--------|
| 1 week «One Week Only»                 | 110           | 20                | 3 ♪ 14                 | 225    |
| 2 weeks Intensive Course               | 111           | 40                |                        | 400    |
| 3 weeks                                | 112           | 60                |                        | 600    |
| 4 weeks                                |               | 80                |                        | 800    |
| 5 weeks Middle Length Intensive Course | 121           | 100               |                        | 850    |
| 6 weeks                                |               | 120               |                        | 1'020  |
| 7 weeks                                |               | 140               |                        | 1'190  |
| 8 weeks                                |               | 160               |                        | 1'360  |
| 10 weeks                               |               | 200               |                        | 1'700  |
| 12 weeks Long Term Intensive Course    | 131           | 240               |                        | 1'920  |
| 14 weeks                               |               | 280               |                        | 2'240  |
| 16 weeks                               |               | 320               |                        | 2'560  |
| 20 weeks                               |               | 400               |                        | 3'200  |
| 24 weeks Long Term Semester Course     | 141           | 480               |                        | 3'360  |
| 28 weeks                               |               | 560               |                        | 3'920  |
| 32 weeks                               |               | 640               |                        | 4'480  |
| 36 weeks                               |               | 720               |                        | 5'040  |
| 40 weeks                               | 142           | 800               |                        | 5'200  |
| 48 weeks «Sabbatical Year»             | 151           | 960               |                        | 5'760  |

#### **Short description and Notes**

- · 4 lessons of group language course per day.
- 20 lessons per week.
- Max. 14 participants per class; Turin: max 12 participants per class.
- Non beginners can start every Monday;
   Starting dates for absolute beginners, see page 1 (▲).
- · Course centers: Florence Milan Rome Turin.
- ♪ Min. 3 max. 14 participants per group;