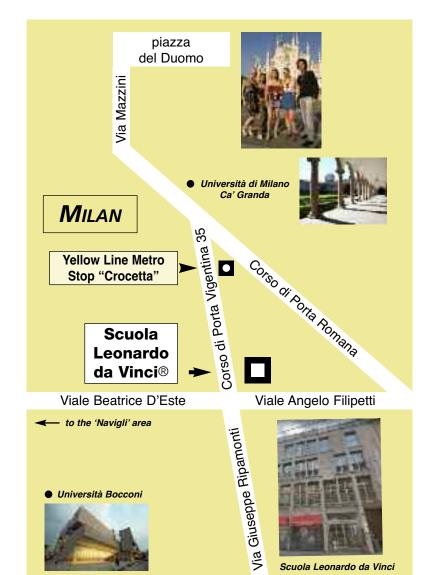

Ovest" (connecting Milan with Rome and Switzerland), exit Milano Famagosta (exit # 6).
- A4 Motorway (connecting Milan with Turin and Venice) - Tangenziale Est, exit Milano Chiari.
- A7 Motorway (connecting Milan with Genoa), exit Milano Ovest.
- · by train:

Train from Rome/Venice/Switzerland to Milan "Stazione Centrale" (main railway station); with Subway M3 (yellow line) direction S. Donato, stop at Crocetta station.

- by plane:
- Flight to Milan-Linate, Shuttle to "Stazione Centrale" Air Terminal, Subway M3 (yellow line) to Crocetta.
- Flight to Milan-Malpensa, Shuttle to piazzale Cadorna, Subway M3 (yellow line) direction S. Donato, to Crocetta.
- Flight to Bergamo-Orio Al Serio, Shuttle to "Stazione Centrale", Subway M3 (yellow line) direction S. Donato, stop at Crocetta station.







## SCUOLA LEONARDO DA VINCI® ROME

#### THE CITY

Rome, known as the 'Eternal City', is the monumental capital of Italy with a wide cultural offer: from museums to parks, from art galleries to unique and unforgettable archaeological sites. Famous for its vivid night-life, its family run restaurants and world famous hotels, Rome combines tradition with modernity, elegance with informality. Rome has also many theatres, cinemas, restaurants, clubs and markets - it will be difficult to choose from.

Rome is a multi-layer unique capital, not only because another hidden city lies beneath today's surface, but also because in Rome you will witness the abundance of various styles from different ages: from Roman to Medieval architecture, from Renaissance perfection to Baroque splendour. This a