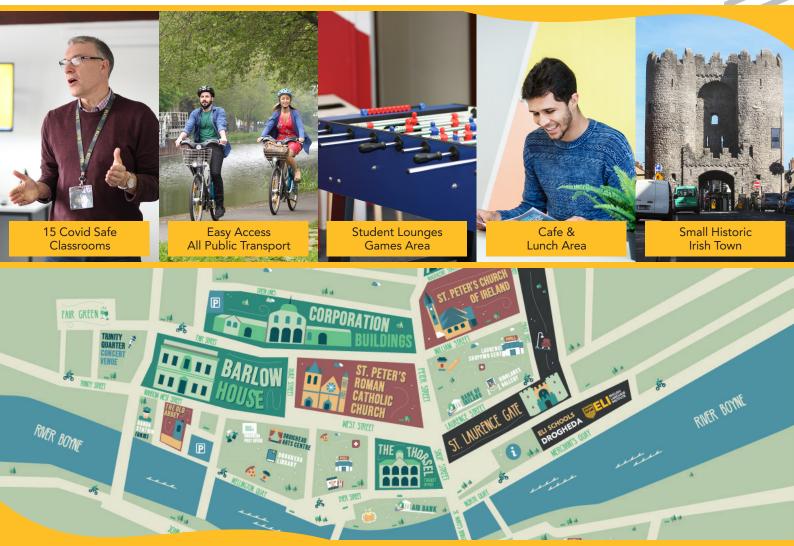

## ELI DROGHEDA

Ireland is famous for hospitality and the Irish people are naturally warm & friendly. Drogheda is a small city just 45 minutes north of Dublin and just 30 minutes from the airport. An historic city, Drogheda offers a uniquely Irish experience for those looking for something different.

Nestled between Dublin and Belfast and home to 50,000 people, Drogheda retains a lovely small-town atmosphere, yet it's packed with things to see & do. Located less than one hour from Dublin in the beautiful Boyne Valley, Drogheda is the perfect destination for students of all ages. Housed in a beautiful old stone warehouse on the waterfront in the centre of town, ELI Drogheda is just 5 minutes' walk from the main shopping and cultural areas.