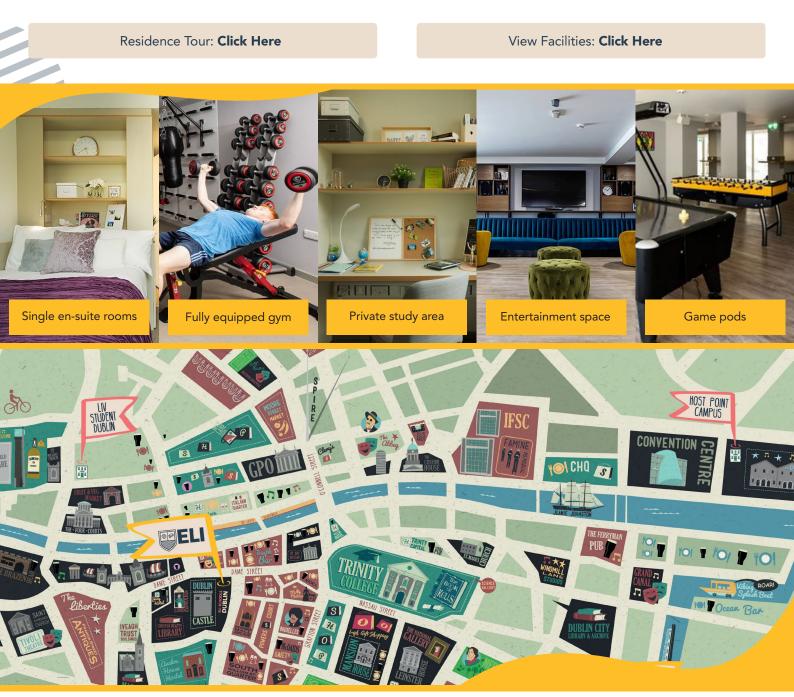

# **ELI DUBLIN** RESIDENCE ACCOMMODATION

ELI Schools offers bright, spacious and modern residential accommodation in the most sought after areas of Dublin to those seeking a more independent experience in Ireland. Our self-catering accommodation options are centrally located allowing for ease of access to ELI Dublin. Although within walking distance, there are also direct transport links which will bring you from door to door. Both offer 24-hour check-in and have round the clock security for your peace of mind.

#### **Key Features:**

- 15 minutes from ELI Schools
- O 24hour check-in & security
- Bed linen included
- Bicycle storage

## LIV Student Dublin

27-31, Church St Dublin 7, D07 RR82

## **Host Point Campus**

Point Village, Mayor Street Upper North Dock, Dublin